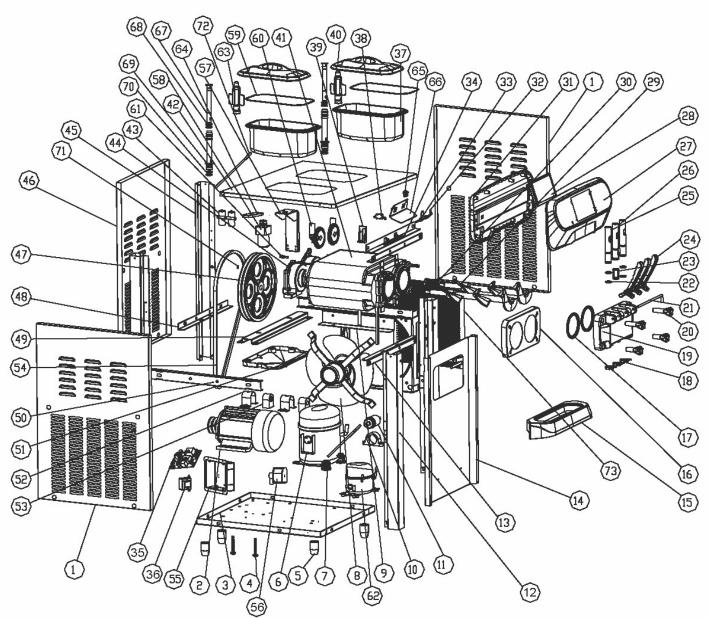

| Exploded diagram and spare parts list     | (       | UA034)    | Rev.1                                |
|-------------------------------------------|---------|-----------|--------------------------------------|
| Machine                                   | Explode | Code      | Description                          |
| Polar U-Series Soft Serve Ice Cream Maker | 1       | æ         | Side Panel                           |
| Polar U-Series Soft Serve Ice Cream Maker | 2       | AS437     | Electric Motor                       |
| Polar U-Series Soft Serve Ice Cream Maker | 3       | (Å        | Bottom Panel                         |
| Polar U-Series Soft Serve Ice Cream Maker | 4       | ķ         | Screw Bolt for Motor                 |
| Polar U-Series Soft Serve Ice Cream Maker | 5       | AS438     | Nylon Feet (set 4)                   |
| Polar U-Series Soft Serve Ice Cream Maker | 6       | AS439     | Compressor (R290)-Embraco-NT2210U    |
| Polar U-Series Soft Serve Ice Cream Maker | 7       | ķ         | Feet of Compressor                   |
| Polar U-Series Soft Serve Ice Cream Maker | 8       | AS440     | Fan                                  |
| Polar U-Series Soft Serve Ice Cream Maker | 9       | AS441     | Fixed Condenser Bracket              |
| Polar U-Series Soft Serve Ice Cream Maker | 10      | ķ         | Filter Block                         |
| Polar U-Series Soft Serve Ice Cream Maker | 11      | AS442     | Filter                               |
| Polar U-Series Soft Serve Ice Cream Maker | 12      | ģ         | Front Left And Right Side Supporting |
| Polar U-Series Soft Serve Ice Cream Maker | 13      | Â         | Evaporator Supporting                |
| Polar U-Series Soft Serve Ice Cream Maker | 14      | Â         | Front Panel                          |
| Polar U-Series Soft Serve Ice Cream Maker | 15      | AS443     | Drip Tray                            |
| Polar U-Series Soft Serve Ice Cream Maker | 16      | Ŕ         | Front Cover of Evaporator            |
| Polar U-Series Soft Serve Ice Cream Maker | 17      | <br>AS444 | Spout Seals D Ring                   |
| Polar U-Series Soft Serve Ice Cream Maker | 18      |           | Moldling Cap                         |
| Polar U-Series Soft Serve Ice Cream Maker | 19      |           | Discharge Door                       |
| Polar U-Series Soft Serve Ice Cream Maker | 22      |           | O Ring                               |
| Polar U-Series Soft Serve Ice Cream Maker | 23      |           | I Ring                               |
| Polar U-Series Soft Serve Ice Cream Maker | 25      |           | Left And Right Side Valve Pole       |
| Polar U-Series Soft Serve Ice Cream Maker | 26      |           | Middle Valve Pole                    |
| Polar U-Series Soft Serve Ice Cream Maker | 20      | AS445     | Fasten Screws Long                   |
| Polar U-Series Soft Serve Ice Cream Maker | 20      | AS446     | Fasten Screws Short                  |
| Polar U-Series Soft Serve Ice Cream Maker | 21      | (a        | Bolt for discharge door              |
| Polar U-Series Soft Serve Ice Cream Maker | 24      | AS447     | Handle                               |
| Polar U-Series Soft Serve Ice Cream Maker | 27      | AS448     | Front Cover of E-Controlling Board   |
| Polar U-Series Soft Serve Ice Cream Maker | 28      | AS449     | E-Controlling Board                  |
| Polar U-Series Soft Serve Ice Cream Maker | 29      | AS450     | Plastic Beater 388mm                 |
| Polar U-Series Soft Serve Ice Cream Maker | 30      | ķ         | Sealant Seals                        |
| Polar U-Series Soft Serve Ice Cream Maker | 31      | (a        | Back Cover of E-Controlling Board    |
| Polar U-Series Soft Serve Ice Cream Maker | 32      | <b>A</b>  | Tumbler Pin                          |
| Polar U-Series Soft Serve Ice Cream Maker | 33      | <b>A</b>  | Handle Spring                        |
| Polar U-Series Soft Serve Ice Cream Maker | 34      | (a        | Micro Switch Supporting              |
| Polar U-Series Soft Serve Ice Cream Maker | 35      | AS451     | Control Board                        |
| Polar U-Series Soft Serve Ice Cream Maker | 36      | AS452     | Transformer                          |
| Polar U-Series Soft Serve Ice Cream Maker | 37      | <b>A</b>  | Hopper                               |
| Polar U-Series Soft Serve Ice Cream Maker | 38      | AS453     | Micro Switch                         |
| Polar U-Series Soft Serve Ice Cream Maker | 39      | AS454     | Micro Switch Box                     |
| Polar U-Series Soft Serve Ice Cream Maker | 40      | AS455     | Hopper Lid                           |
| Polar U-Series Soft Serve Ice Cream Maker | 41      | Â         | Evaporator                           |

| Exploded diagram and spare parts list     | (       | UA034) | Rev.1                                       |
|-------------------------------------------|---------|--------|---------------------------------------------|
| Machine                                   | Explode | Code   | Description                                 |
| Polar U-Series Soft Serve Ice Cream Maker | 42      | (Å     | Hopper Top Panel                            |
| Polar U-Series Soft Serve Ice Cream Maker | 43      | AS456  | Air Pump                                    |
| Polar U-Series Soft Serve Ice Cream Maker | 44      | AS457  | Reducer                                     |
| Polar U-Series Soft Serve Ice Cream Maker | 45      | Ŕ      | Rear Left And Right Side Supporting         |
| Polar U-Series Soft Serve Ice Cream Maker | 46      | (Å     | Rear Panel                                  |
| Polar U-Series Soft Serve Ice Cream Maker | 47      | AS458  | Belt Wheel                                  |
| Polar U-Series Soft Serve Ice Cream Maker | 48      | (á     | Rear Panel Supporting                       |
| Polar U-Series Soft Serve Ice Cream Maker | 49      | á      | Reducer Supporting                          |
| Polar U-Series Soft Serve Ice Cream Maker | 50      | á      | Left And Right Supporting of Evaporator     |
| Polar U-Series Soft Serve Ice Cream Maker | 51      | AS459  | Drip Tray of Evaporator                     |
| Polar U-Series Soft Serve Ice Cream Maker | 52      | Â      | Rubber Feet of Motor Supporting             |
| Polar U-Series Soft Serve Ice Cream Maker | 53      | Â      | Rubber Feet of Motor                        |
| Polar U-Series Soft Serve Ice Cream Maker | 54      | AS460  | Belt                                        |
| Polar U-Series Soft Serve Ice Cream Maker | 55      | AS461  | Motherboard Box                             |
| Polar U-Series Soft Serve Ice Cream Maker | 56      | AS462  | Solenoid Valve                              |
| Polar U-Series Soft Serve Ice Cream Maker | 57      | Â      | Motor Supporting                            |
| Polar U-Series Soft Serve Ice Cream Maker | 58      | Å      | Hopper Motor                                |
| Polar U-Series Soft Serve Ice Cream Maker | 59      | Â      | Heat Insulation Pad                         |
| Polar U-Series Soft Serve Ice Cream Maker | 60      | AS463  | Flange                                      |
| Polar U-Series Soft Serve Ice Cream Maker | 61      | AS464  | Speed Sensor                                |
| Polar U-Series Soft Serve Ice Cream Maker | 62      | AS465  | Pre-Cooling Compressor (R290)-Danfu-DFR50HF |
| Polar U-Series Soft Serve Ice Cream Maker | 63      | á      | Hopper Mixing Blade                         |
| Polar U-Series Soft Serve Ice Cream Maker | 64      | (a     | Hopper Mixing Motor Belt                    |
| Polar U-Series Soft Serve Ice Cream Maker | 65      | (á     | Micro Guide Block                           |
| Polar U-Series Soft Serve Ice Cream Maker | 66      | Å      | Material Tongue Plate                       |
| Polar U-Series Soft Serve Ice Cream Maker | 67      | AS469  | Plastic Air Pump Rod Inner Rod              |
| Polar U-Series Soft Serve Ice Cream Maker | 68      |        | Plastic Air Pump Rod Inner Rod Seal         |
| Polar U-Series Soft Serve Ice Cream Maker | 69      |        | Plastic Air Pump Rod Outer Rod              |
| Polar U-Series Soft Serve Ice Cream Maker | 70      |        | Plastic Air Pump Rod Outer Rod Seal         |
| Polar U-Series Soft Serve Ice Cream Maker | 71      | AS467  | Magnet                                      |
| Polar U-Series Soft Serve Ice Cream Maker | 72      | AS466  | Temperature Sensor                          |
| Polar U-Series Soft Serve Ice Cream Maker | 73      | AS468  | Condenser                                   |