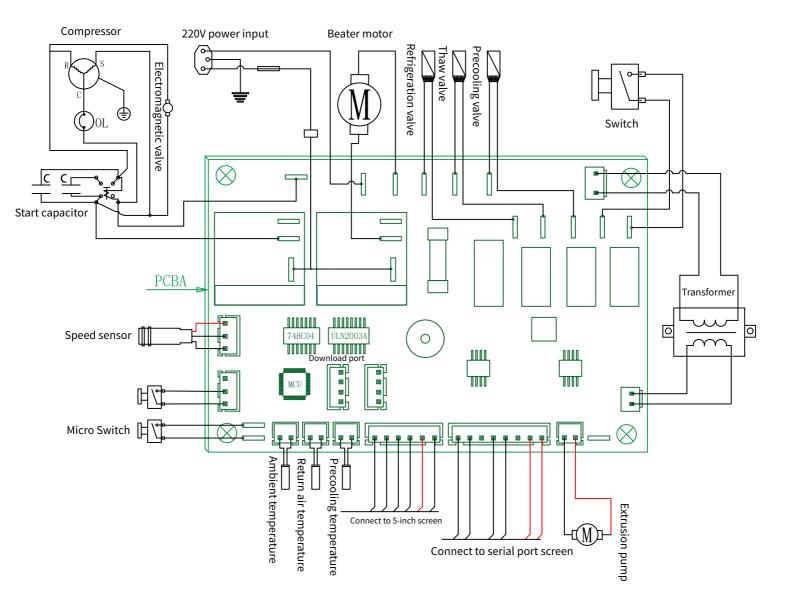

|
| Polar U-Series Soft Serve Ice Cream Maker | 67      | AS469  | Plastic Air Pump Rod Inner Rod              |
| Polar U-Series Soft Serve Ice Cream Maker | 68      |        | Plastic Air Pump Rod Inner Rod Seal         |
| Polar U-Series Soft Serve Ice Cream Maker | 69      |        | Plastic Air Pump Rod Outer Rod              |
| Polar U-Series Soft Serve Ice Cream Maker | 70      |        | Plastic Air Pump Rod Outer Rod Seal         |
| Polar U-Series Soft Serve Ice Cream Maker | 71      | AS467  | Magnet                                      |
| Polar U-Series Soft Serve Ice Cream Maker | 72      | AS466  | Temperature Sensor                          |
| Polar U-Series Soft Serve Ice Cream Maker | 73      | AS468  | Condenser                                   |